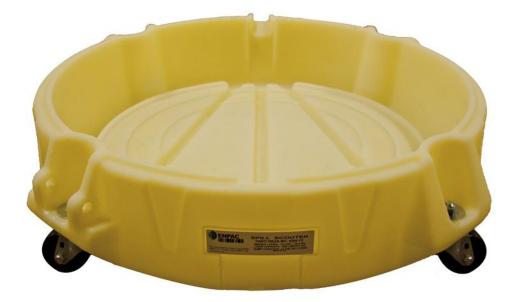

Spill Scooter SKU# 5205-YE

Dispensing and collection activities are some of the most susceptible scenarios for a spill to occur. Protect your plant from incidental drips and leaks while retaining your mobility with the ENPAC Spill Scooter. Four caster wheels easily support the drum while making maneuverability a breeze. It also includes a molded pour spout for easy draining. Plastic design won't rust or corrode. Optional handle for greater ease-of-use. Perfect for vertical dispensing or collection operations.

| Technical Data        |                     |         |                   |
|-----------------------|---------------------|---------|-------------------|
|                       | U.S.                |         | Metric            |
| Dimensions            | 35" L x 35" W x 8.  | 75" H   | 89 x 89 x 22.2 cm |
| Unit Weight           | 22 lbs              |         | 9.9 kg            |
| Spill Capacity        | 11 gal              |         | 41.6 L            |
| Load Capacity         | 500 lbs             |         | 226 kg            |
| Material              | 100% Polyethylene   |         |                   |
| Regulations           | EPA, SPCC and NPDES |         |                   |
| Options & Accessories |                     |         |                   |
| Spill Scooter Handle  |                     | 5206-BK |                   |